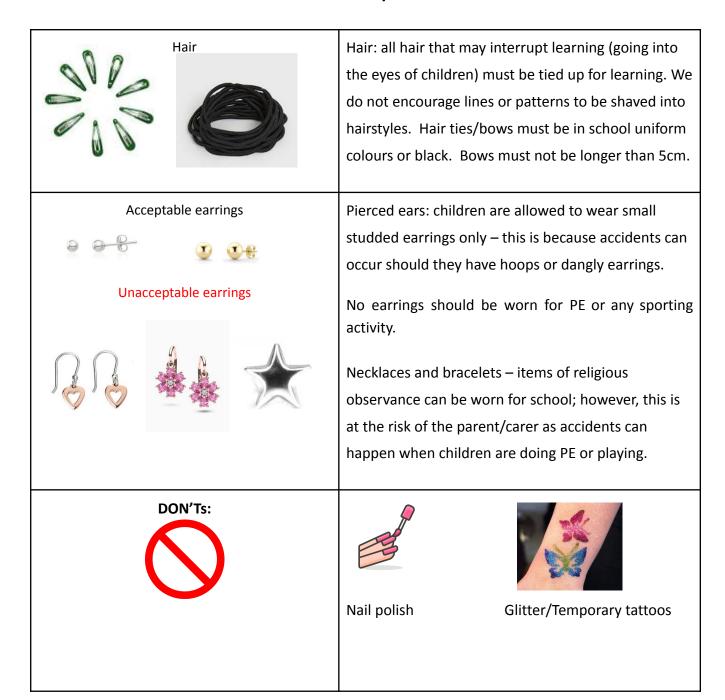

| Available only from Mapac or the Friends preloved uniform sale.  Purple rucksacks for Years 1-6. They come in two sizes - please select the most appropriate size for your child.                                                      |

## Watford St John's C of E Primary School Uniform



- Mapac Group Limited 6 Mowat Estate, Sandown Road, Watford, Herts, WD24 7UZ. U.K.

Telephone: 01923 25552

- The Friends of St John's CE Primary School pre owned uniform which can be purchased at specific sales.
- Any pupil in receipt of the Pupil Premium Grant may be entitled to support with uniform, so please do ask at the school office.